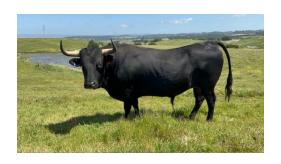

## 2024 NACA Virtual Show Results

Grand Champion Female-Excalibur Cow Sunshine, Excalibur Ranch-TX Reserve Champion Female-Pierre Cow 912, Californio Cattle Co-CA

Grand Champion Bull-Pierre Bull 923, Californio Cattle Co-CA Reserve Champion Bull-Mister Valley B43-Roger Porter-KS

# Class #6, 2 Year Old Females-4 Entries

1<sup>st</sup>-Excalibur Cow Sunshine 216, Excalibur Ranch-TX(Grand Champ)

2<sup>nd</sup>-Excalibur Cow Scarlet 218, Excalibur Ranch-TX

3<sup>rd</sup>-Pierre Cow 205, Californio Cattle Co-CA