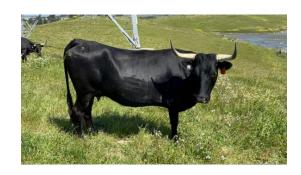

## 2024 NACA Virtual Show Results

Grand Champion Female-Excalibur Cow Sunshine, Excalibur Ranch-TX Reserve Champion Female-Pierre Cow 912, Californio Cattle Co-CA

Grand Champion Bull-Pierre Bull 923, Californio Cattle Co-CA Reserve Champion Bull-Mister Valley B43-Roger Porter-KS

### Class #5, Mature Cow Class-15 Entries

1<sup>st</sup>-Pierre Cow 912-Californio Cattle Co-CA (Reserve Champ) 2<sup>nd</sup>-Diamond A Cow 014, Diamond A Cattle Co-SD 3<sup>rd</sup>-Spring Valley Cow 1708, Roger Porter-KS 4<sup>th</sup>-American Cow 117, Roger Porter-KS 5<sup>th</sup>-Pierre Cow 102, Californio Cattle Co-CA 6<sup>th</sup>-3Hat Cow 253, Ron & Sue Bachman-IL